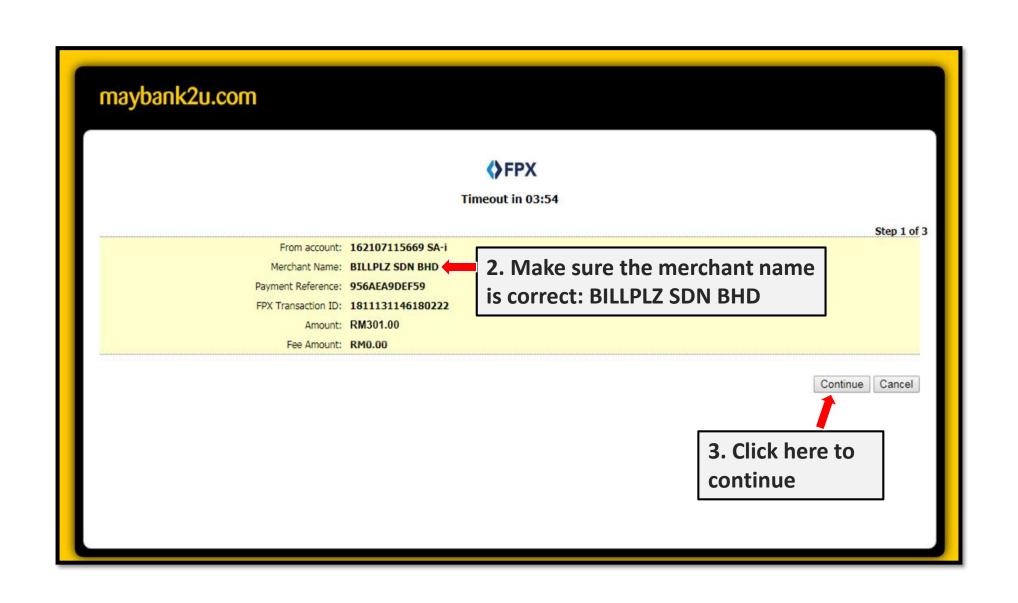

# BILLPLZ PAYMENT INSTRUCTION FOR SCHOOL FEE (USER)

Click here to make payment

**Transaction Service** 

**Charge RM1** 

2. Click here to proceed with credit card payment

\*Reminder: Please make sure the amount is correct before proceed with payment