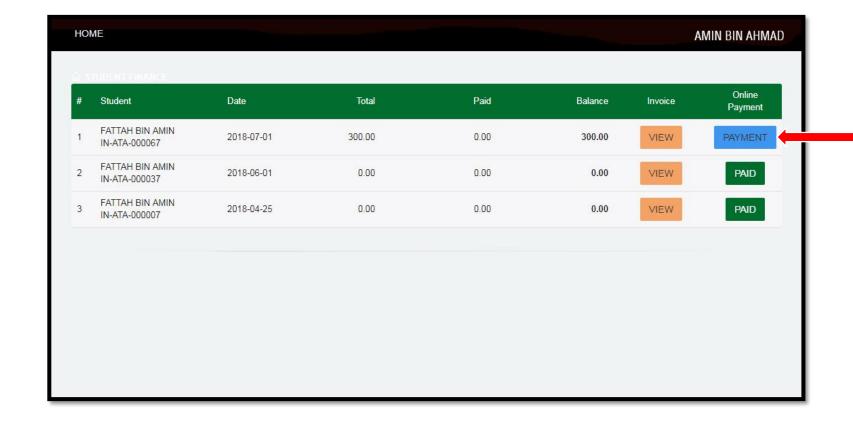

# BILLPLZ PAYMENT INSTRUCTION FOR SCHOOL FEE (USER)

Click here to make payment

**Transaction Service** 

**Charge RM1** 

2. Click here to proceed with credit card payment

\*Reminder: Please make sure the amount is correct before proceed with payment