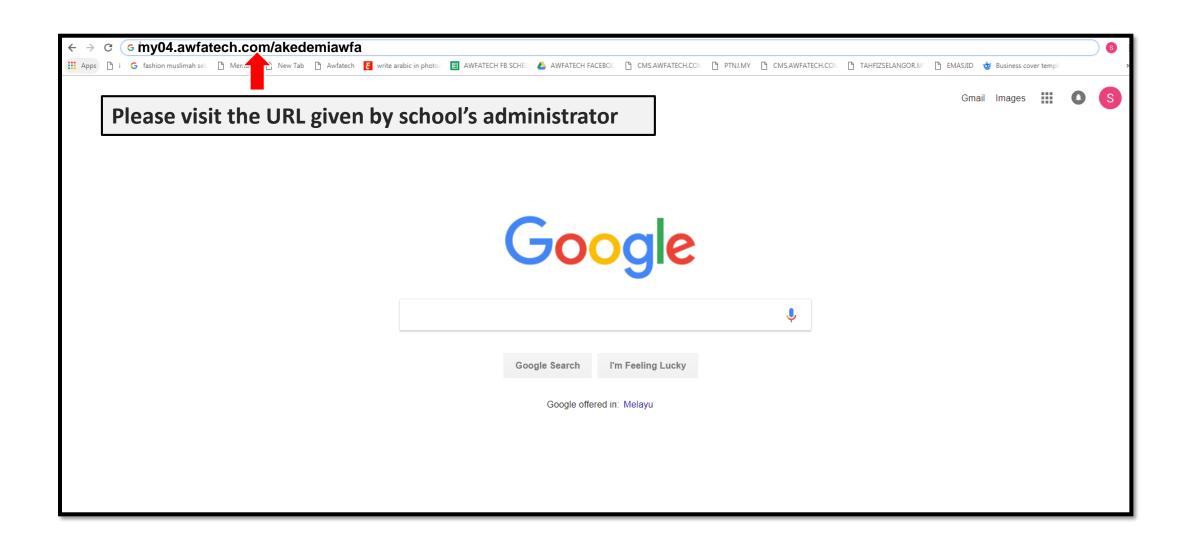

## Kuala Lumpur (HQ)

No 5-1 Jalan USJ1/1A, Regalia Business Center 47600 Subang Jaya Selangor, Malaysia.
Tel :+6 03 8023 5250 Fax:+6 03 8023 5246

### Jakarta

Menara Rajawali, Level 7-1, Jl DR. Ide Anak Agung Gde, Agung Lots #5.1, Kawasan Mega Kuningan Jakarta Selatan 12950, Indonesia. Tel: 021 29492258 Fax: 021 29492258

# BILLPLZ PAYMENT INSTRUCTION FOR SCHOOL FEE (USER)









Click here to make payment



**Transaction Service** 

**Charge RM1** 



2. Click here to proceed with credit card payment



\*Reminder: Please make sure the amount is correct before proceed with payment

1. Key in username

English | Bahasa Malaysia

### Welcome



### Security information:

- · Click here for security tips
- Never login via email links
- . Never reveal your PIN and/or Password to anyone.

Click here to notify us of any Maybank2u.com "phishing" website

Forgot your Online Banking password? Call our customer care hotline at 1-300-88-6688 or 603-7844 3696 if you're overseas (24 hours daily, including holidays).







# maybank2u.com

### You have logged out

Thank you for banking online with Maybank2u.com.

### Note:

As an added security measure, please clear y