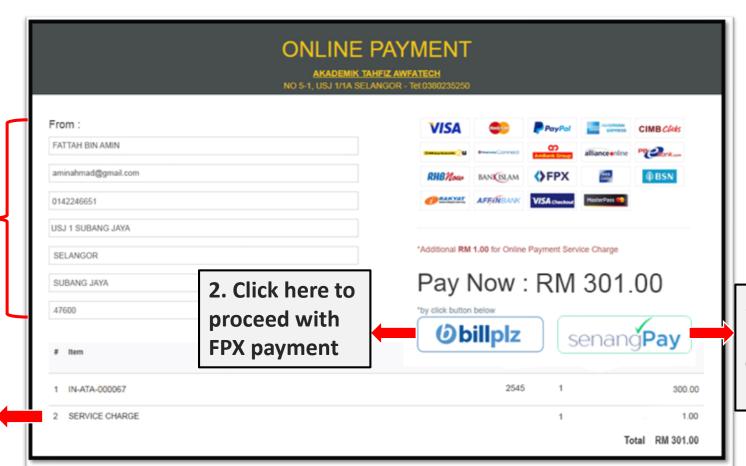

# BILLPLZ PAYMENT INSTRUCTION FOR SCHOOL FEE (USER)

Click here to make payment

**Transaction Service** 

**Charge RM1** 

2. Click here to proceed with credit card payment

\*Reminder: Please make sure the amount is correct before proceed with payment