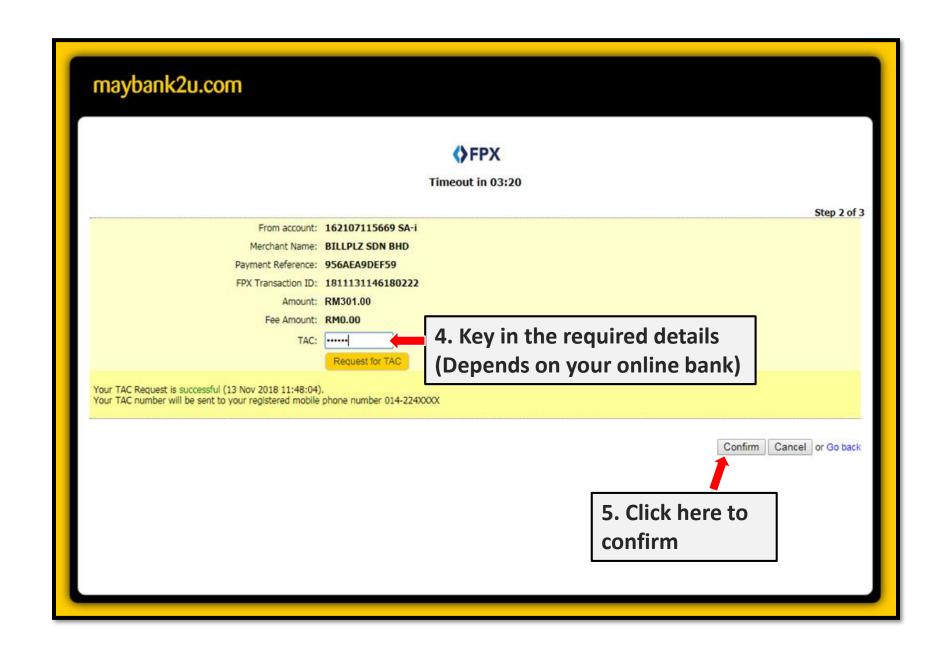

# BILLPLZ PAYMENT INSTRUCTION FOR SCHOOL FEE (USER)

Click here to make payment

**Transaction Service** 

**Charge RM1** 

2. Click here to proceed with credit card payment

\*Reminder: Please make sure the amount is correct before proceed with payment