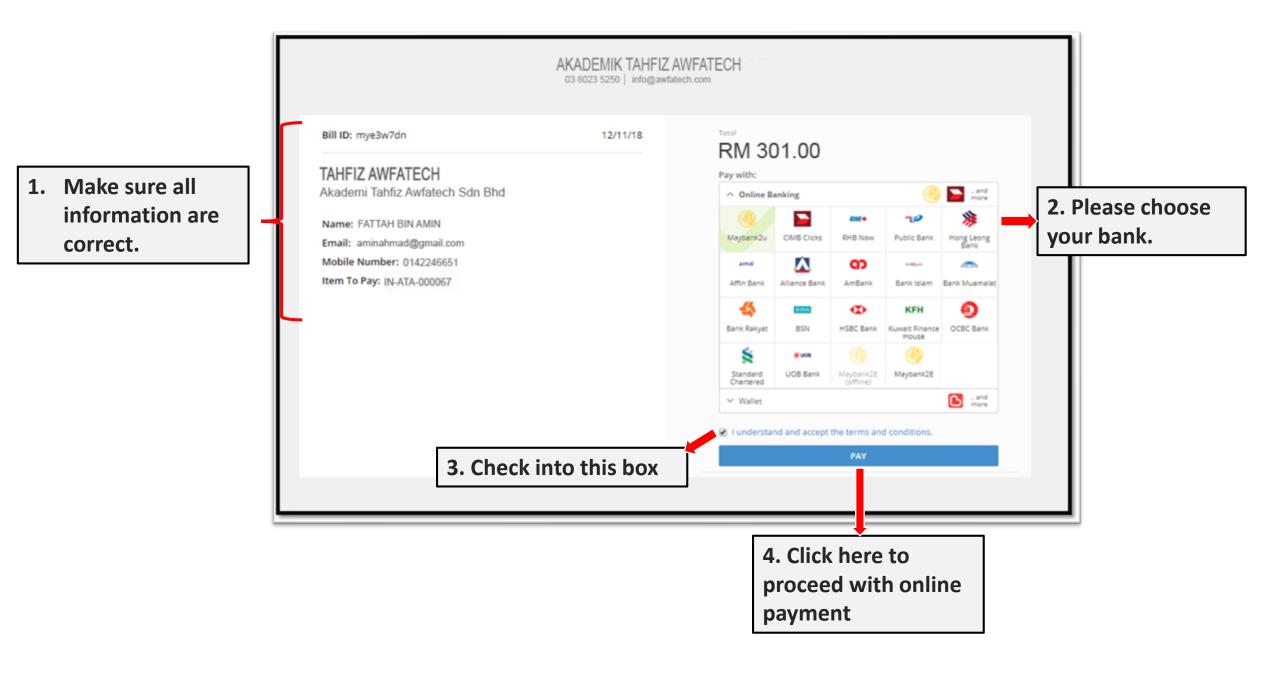

### Note:

As an added security measure, please clear your cache after each session.

Return to FPX

8. Click here to complete the process

Payment receipt is automatically generated and also sent to your registered e-mail, for your records.