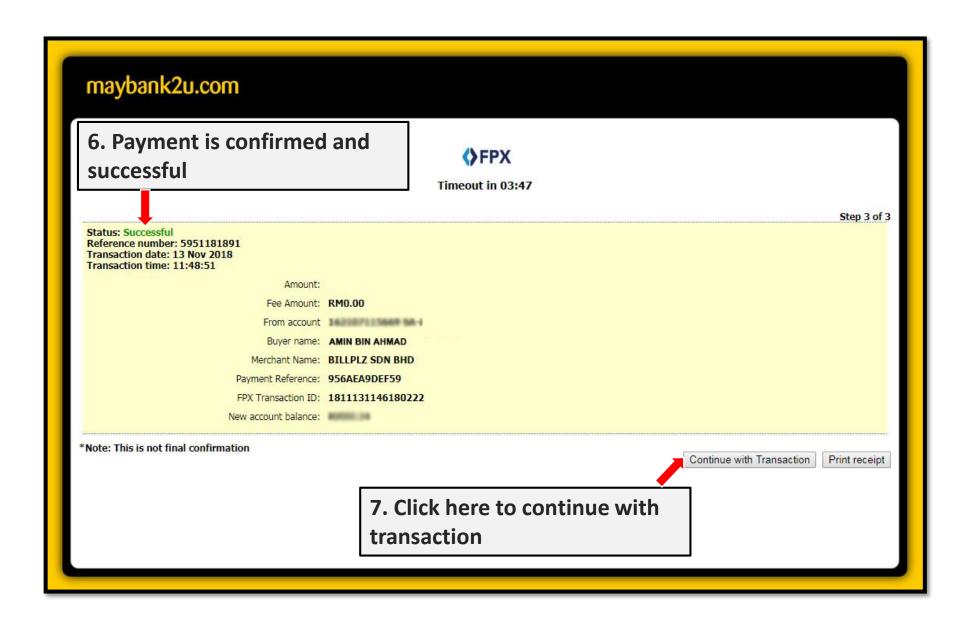

### Note:

As an added security measure, please clear your cache after each session.

Return to FPX

8. Click here to complete the process

Payment receipt is automatically generated and also sent to your registered e-mail, for your records.