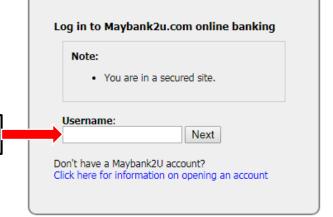

1. Key in username

English | Bahasa Malaysia

### Welcome

### Security information:

- · Click here for security tips
- Never login via email links
- . Never reveal your PIN and/or Password to anyone.

Click here to notify us of any Maybank2u.com "phishing" website

Forgot your Online Banking password? Call our customer care hotline at 1-300-88-6688 or 603-7844 3696 if you're overseas (24 hours daily, including holidays).