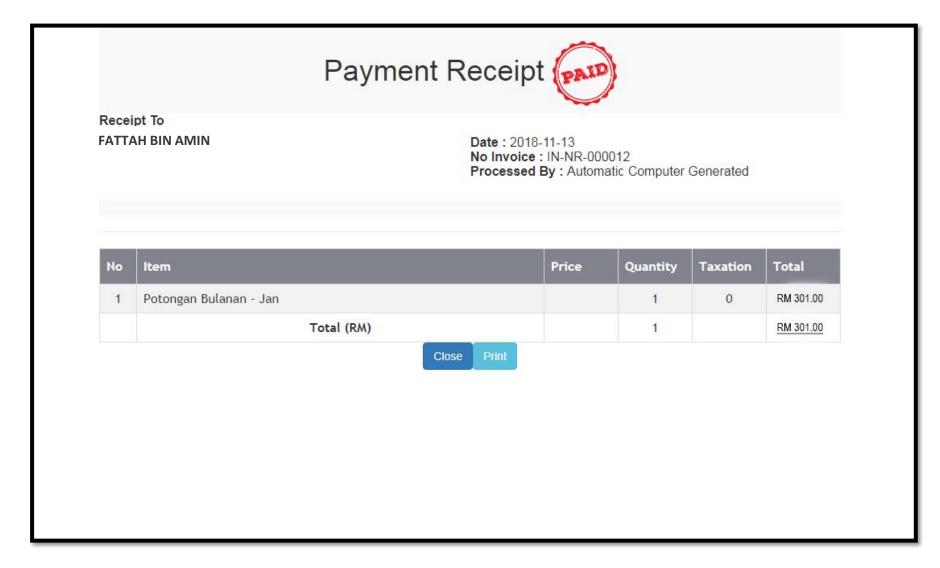

### Note:

As an added security measure, please clear your cache after each session.

Return to FPX

8. Click here to complete the process

Payment receipt is automatically generated and also sent to your registered e-mail, for your records.